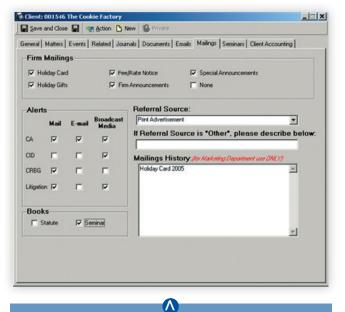

### **Better Manage Marketing Efforts**

Orion improves client communications, referral source tracking and analysis while simplifying seminar invitations and storing historical marketing efforts, all designed to fuel individual practice group and overall firm growth. Orion dramatically decreases marketing management efforts by providing a centralized contact database, the ability to design and modify custom data views, reports and merge documents for mass document assembly.

# **Key Benefits**

- Centralized Contact Database and Orion's Exchange Sync Application
- Customizable Data Views, Reports and Merge Forms
- Fully-Integrated with Financial Management Data

Orion Practice Management streamlines business development activities. Leverage Client Relationships and referrals to fuel firm growth. Client Communications, newsletters and industry materials are easily produced and tracked.