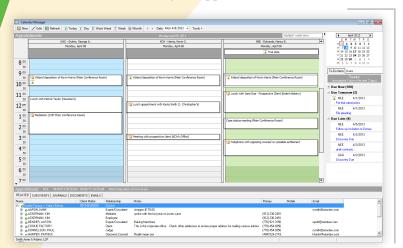

# **Docketing Court Dates and Rules-Appointments-Tasks**

Orion's Calendar system provides your firm with all you need for Docket Management. Coordinating tasks, deadlines and resources...doesn't need to be a time-consuming exercise.

The Orion Practice Management System allows you to view the appointments of multiple people side-by-side in a user-friendly format, along with your tasks listed in the "To-Do" list. Orion's Calendar Manager also lists matters and contacts as they are related to your appointments.

### **Calendar View**

- Day, Week & Month
- Task Ordering
- Advanced Event View
- Reminder Alerts
- Docketing & Critical Dates
- Jurisdiction Control
- Sub-Events for Project Management
- Event Classification
- Custom Event Types