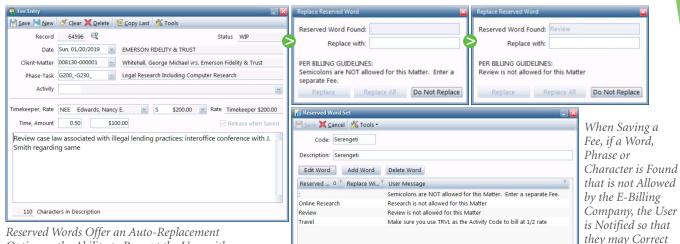

Highlights also include the expansion of Orion's Billing Guideline Management tools designed to reduce the number of invoices having to pass through an appeals process, the continued expansion of Orion's imaging platform to now include tracking of payments applied to Client invoices and also journal entries in the General Ledger. These updates and add-ons enhance the Orion experience and are available at no additional cost to customers enrolled in our maintenance plan.