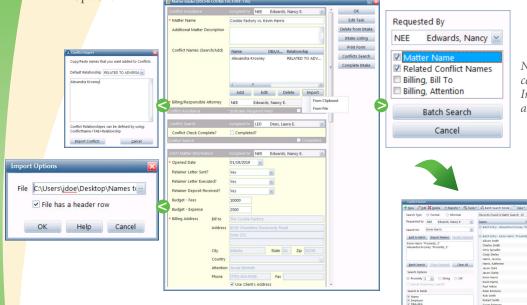

# **Orion Version 5**

Tomorrow's Firm Management Solution, Available Today!

Orion Version 5 is an extensive and exciting update to your Orion Software. Version 5 contains hundreds of new features, including the addition of Orion's ePrebill Manager, continued enhancements to iOrion, the widely popular mobile platform for Orion, significant enhancements to the Client Intake and Conflict Avoidance System and the addition of tracking Attorney Assignment History & Reporting.